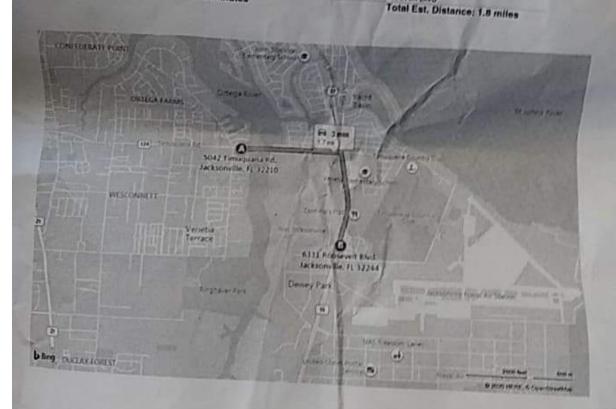

# 1409

From: St Peter's Episcopal Church

5042 Timuquana Rd Jacksonville, FL 32210

To: Target Shopping Center 6331 Roosevelt Blvd Suite 2 Jacksonville, FL 32244 300

#### Distance

|           | Distance                                                                   |           |
|-----------|----------------------------------------------------------------------------|-----------|
| 1:        | Head east on SR-134 E / Timuquana Rd toward Ortega Forest Dr               |           |
| 2:        | Turn right onto US-17 S / SR-15 S / Roosevelt Blvd                         | 0 9 miles |
| 3         | Flash Foods on the corner                                                  | O.O miles |
|           | Turn Lott                                                                  |           |
| 4:        | Arrive at US-17 S / SR-15 S / Roosevelt Blvd                               | 1211      |
| Total Est | The last intersection is US-17 S/SR-15 S/Roosevelt Blvd L. Time: 3 minutes |           |